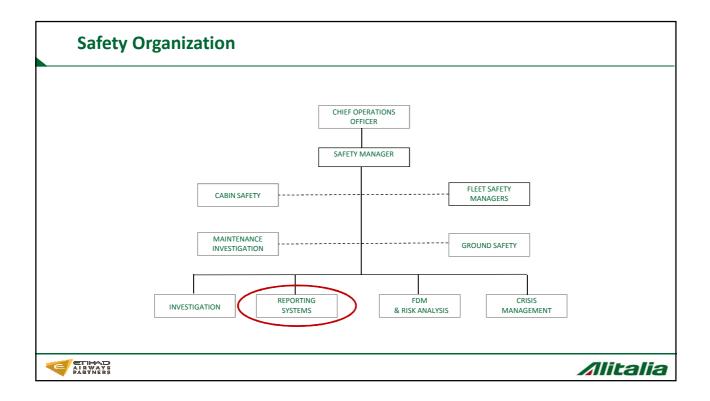

|          |  |  |
| ✓ 119 Aircraft: 10 B777, 13 A330, 76 A32F, 20 EMB                           |          |  |  |
| ✓ 103 Destinations, 26 Dom, 63 Int, 14 Inc                                  |          |  |  |
| ✓ about 200,000 Flights per year                                            |          |  |  |
| An Intensive and demanding Program aimed to:<br>✓ Improve passenger network |          |  |  |
| ✓ Integrate with Etihad and associated alliance carriers                    |          |  |  |
| ✓ Improve quality of service offered to our guest                           |          |  |  |
| ✓ Enhance safety outcomes                                                   |          |  |  |
|                                                                             | Alitalia |  |  |









|   | Occurrence Reporting                                                                                                                                                   |                             |  |  |  |
|---|------------------------------------------------------------------------------------------------------------------------------------------------------------------------|-----------------------------|--|--|--|
| v | <ul> <li>✓ Customized Reports for different professionals areas</li> <li>✓ eReporting as a primary option</li> <li>✓ Centralized Database managed by Safety</li> </ul> |                             |  |  |  |
|   | COCKPIT CREW