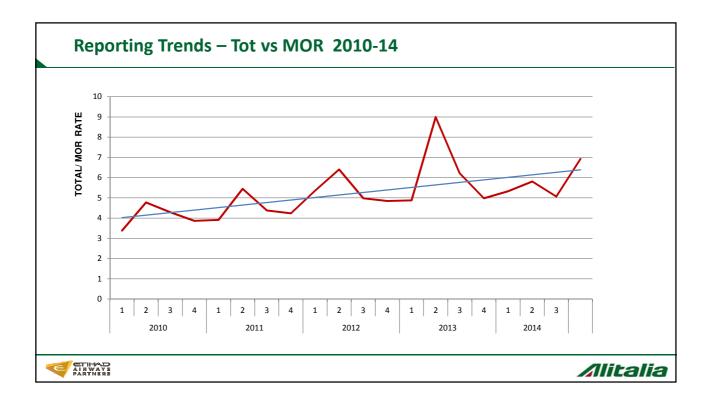

| GROUND SAFETY REPORT        |  |  |  |
|   | MAINTENANCE STAFF<br>(Line/Hangar)                                                                                                                                     | TECHNICAL OCCURRENCE REPORT |  |  |  |
|   | CABIN CREW                                                                                                                                                             | CABIN SAFETY REPORT         |  |  |  |
|   |                                                                                                                                                                        |                             |  |  |  |