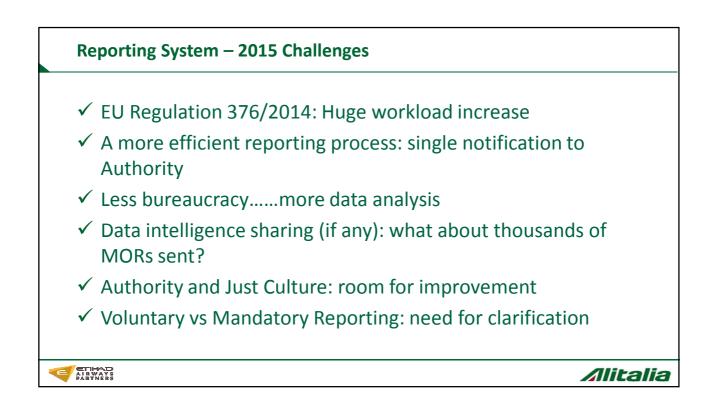

| GROUND SAFETY REPORT        |  |  |  |
|   | MAINTENANCE STAFF<br>(Line/Hangar)                                                                                                                                     | TECHNICAL OCCURRENCE REPORT |  |  |  |
|   | CABIN CREW                                                                                                                                                             | CABIN SAFETY REPORT         |  |  |  |
|   |                                                                                                                                                                        |                             |  |  |  |