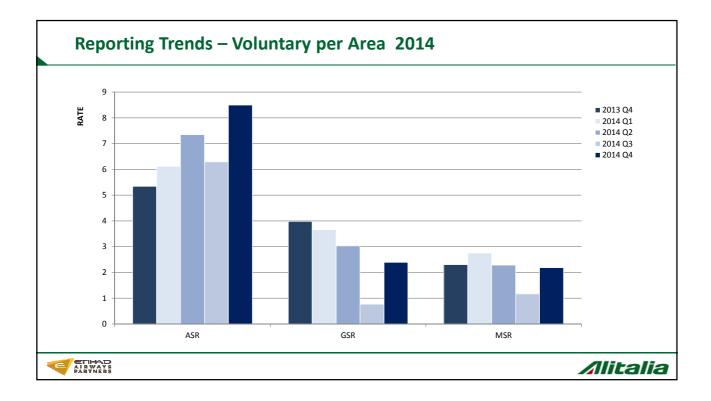

| GROUND SAFETY REPORT        |  |  |  |
|   | MAINTENANCE STAFF<br>(Line/Hangar)                                                                                                                                     | TECHNICAL OCCURRENCE REPORT |  |  |  |
|   | CABIN CREW                                                                                                                                                             | CABIN SAFETY REPORT         |  |  |  |
|   |                                                                                                                                                                        |                             |  |  |  |