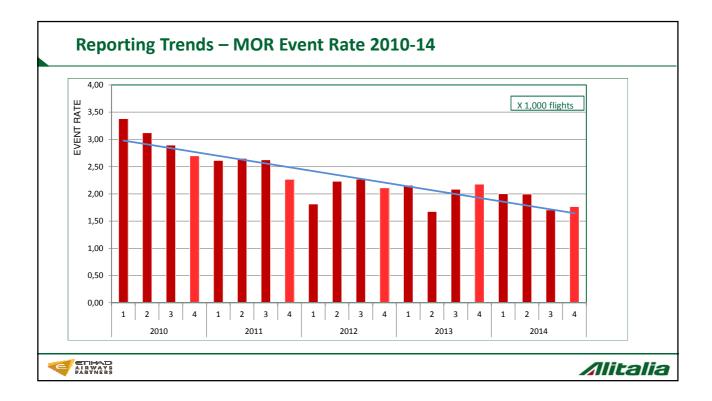

| GROUND SAFETY REPORT        |  |  |  |
|   | MAINTENANCE STAFF<br>(Line/Hangar)                                                                                                                                     | TECHNICAL OCCURRENCE REPORT |  |  |  |
|   | CABIN CREW                                                                                                                                                             | CABIN SAFETY REPORT         |  |  |  |
|   |                                                                                                                                                                        |                             |  |  |  |