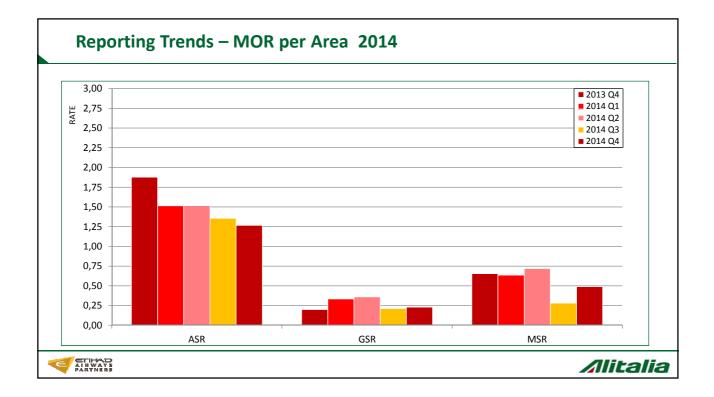

| GROUND SAFETY REPORT        |  |  |  |
|   | MAINTENANCE STAFF<br>(Line/Hangar)                                                                                                                                     | TECHNICAL OCCURRENCE REPORT |  |  |  |
|   | CABIN CREW                                                                                                                                                             | CABIN SAFETY REPORT         |  |  |  |
|   |                                                                                                                                                                        |                             |  |  |  |