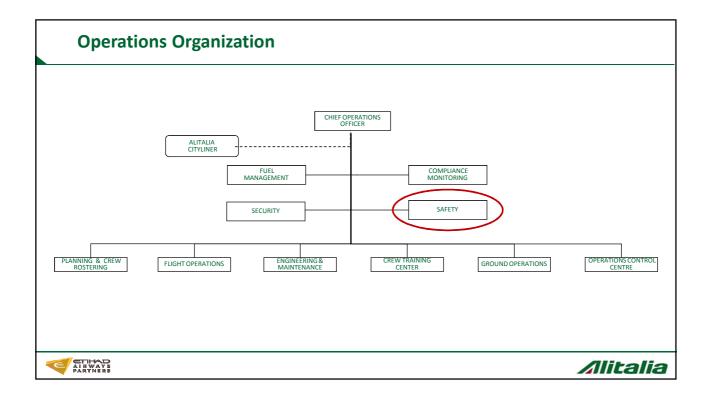

|          |  |  |
| ✓ 119 Aircraft: 10 B777, 13 A330, 76 A32F, 20 EMB                           |          |  |  |
| ✓ 103 Destinations, 26 Dom, 63 Int, 14 Inc                                  |          |  |  |
| ✓ about 200,000 Flights per year                                            |          |  |  |
| An Intensive and demanding Program aimed to:<br>✓ Improve passenger network |          |  |  |
| ✓ Integrate with Etihad and associated alliance carriers                    |          |  |  |
| ✓ Improve quality of service offered to our guest                           |          |  |  |
| ✓ Enhance safety outcomes                                                   |          |  |  |
|                                                                             | Alitalia |  |  |









|   | Occurrence Reporting                                                                                                                                                   |                             |  |  |  |
|---|------------------------------------------------------------------------------------------------------------------------------------------------------------------------|-----------------------------|--|--|--|
| v | <ul> <li>✓ Customized Reports for different professionals areas</li> <li>✓ eReporting as a primary option</li> <li>✓ Centralized Database managed by Safety</li> </ul> |                             |  |  |  |
|   | COCKPIT CREW