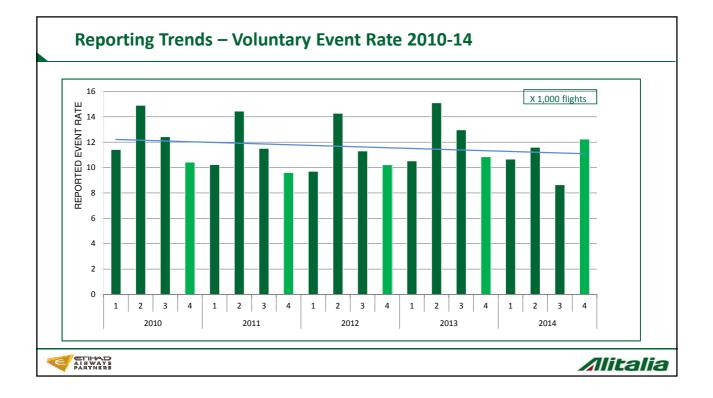

| GROUND SAFETY REPORT        |  |  |  |
|   | MAINTENANCE STAFF<br>(Line/Hangar)                                                                                                                                     | TECHNICAL OCCURRENCE REPORT |  |  |  |
|   | CABIN CREW                                                                                                                                                             | CABIN SAFETY REPORT         |  |  |  |
|   |                                                                                                                                                                        |                             |  |  |  |